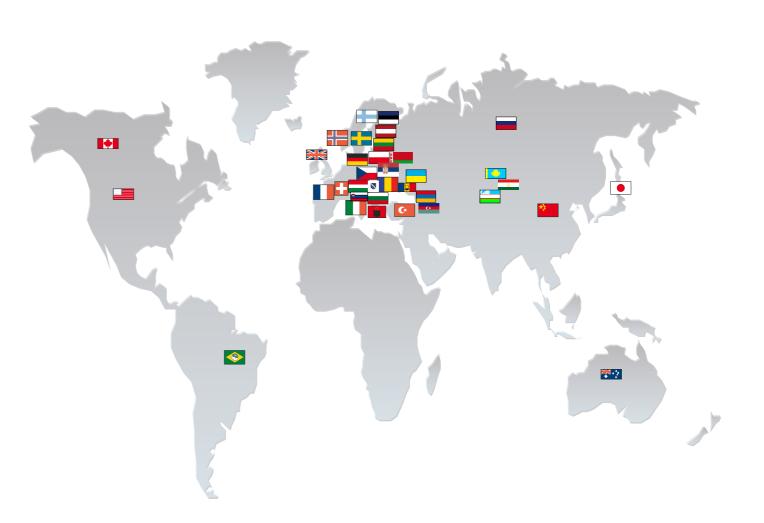

The Forum is attended by over 800 experts from 31 country. Let me wish this Forum every success in its work and express my hope that these two days will be fruitful not only for the organizers, but for each and every participant as well.

# PARTICIPANT GEOGRAPHY

| 1. | Australia   | 9.  | Brazil     | 18. | Moldova    | 27. | Turkey  |
|----|-------------|-----|------------|-----|------------|-----|---------|
| 2. | Austria     | 10. | UK         | 19. | Norway     | 28. | Ukraine |
| 3. | Azerbaijan  | 11. | Hungary    | 20. | Poland     | 29. | Finland |
| 4. | Albania     | 12. | Germany    | 21. | Russia     | 30. | France  |
| 5. | Armenia     | 13. | Italy      | 22. | Romania    | 31. | Sweden  |
| 6. | Belarus     | 14. | Kazakhstan | 23. | Serbia     | 32. | Japan   |
| 7. | Bulgaria    | 15. | Canada     | 24. | Slovenia   |     |         |
| 8. | Bosnia and  | 16. | Latvia     | 25. | USA        |     |         |
|    | Herzegovina | 17. | Lithuania  | 26. | Tajikistan |     |         |